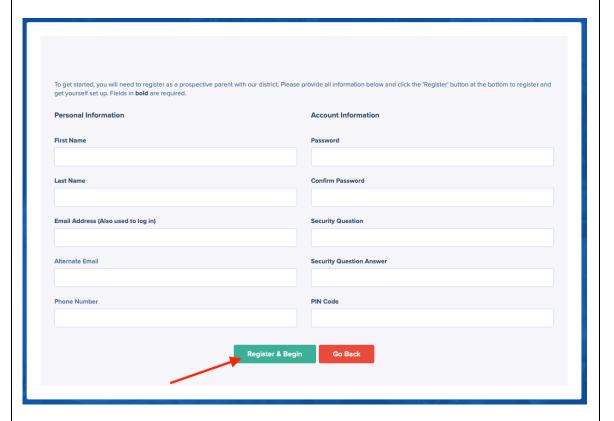

- > On your phone or computer visit: www.coventry.esvportal.com
- Select Create Account

 Complete the required fields in bold: First Name, Last Name, Email Address, Password, Confirm Password, Security Question, Security Question Answer, and PIN Code.

**PIN Code:** A 3 to 6-digit number you create. This code is used for password recovery and identification confirmation.

> When complete, click **Register & Begin.** 

**ADDITIONAL INFORMATION:** The system will generate an email confirming your submission along with any items that may still need your attention. Be sure to look for further communication from a district representative for additional instructions if necessary.