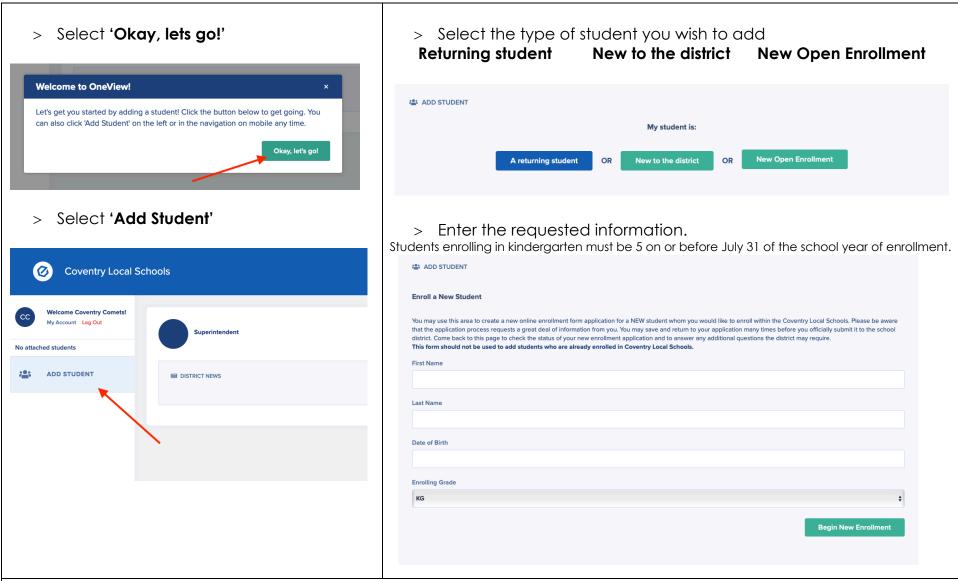

- > On your phone or computer visit: www.coventry.esvportal.com
- Select Create Account



 Complete the required fields in bold: First Name, Last Name, Email Address, Password, Confirm Password, Security Question, Security Question Answer, and PIN Code.

**PIN Code:** A 3 to 6-digit number you create. This code is used for password recovery and identification confirmation.



> When complete, click **Register & Begin.** 



**ADDITIONAL INFORMATION:** The system will generate an email confirming your submission along with any items that may still need your attention. Be sure to look for further communication from a district representative for additional instructions if necessary.

Repeat these steps for any additional students.