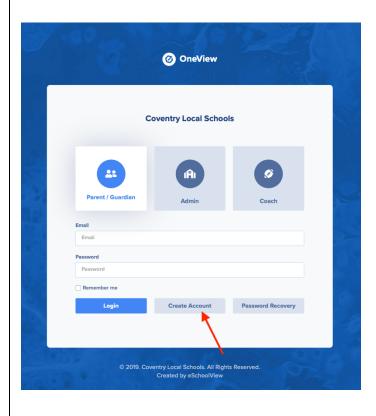

- > On your phone or computer visit: www.coventry.esvportal.com
- Select Create Account

 Complete the required fields in bold: First Name, Last Name, Email Address, Password, Confirm Password, Security Question, Security Question Answer, and PIN Code.